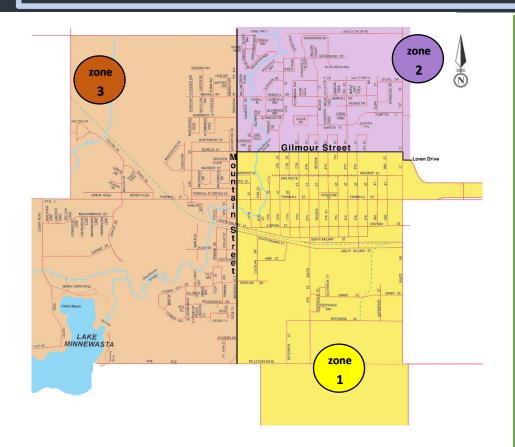

## KNOW YOUR ZONE

#### **ZONE 1**

South of Gilmour Street and east of Mountain Street

#### ZONE 2

North of Gilmour Street or Loren Drive, and east of Mountain Street

#### ZONE 3

West of Mountain Street